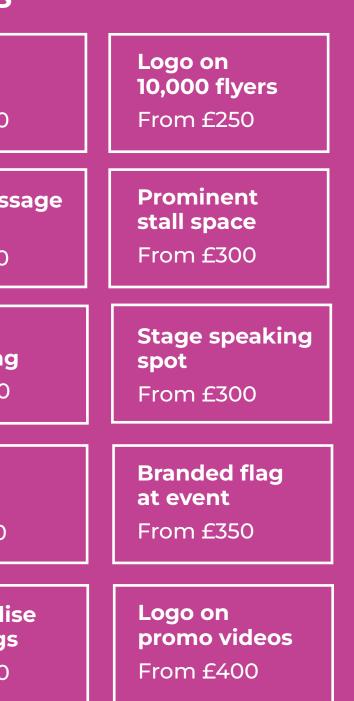

#### **ADD-ONS**

| <b>Logo on<br/>bunting</b><br>From £200     |
|---------------------------------------------|
| <b>Video mes<br/>on screen</b><br>From £300 |
| <b>Radio</b><br>advertisin<br>From £300     |
| <b>Logo on</b><br>website<br>From £350      |
| <b>Merchand</b><br>in gift bag<br>From £500 |